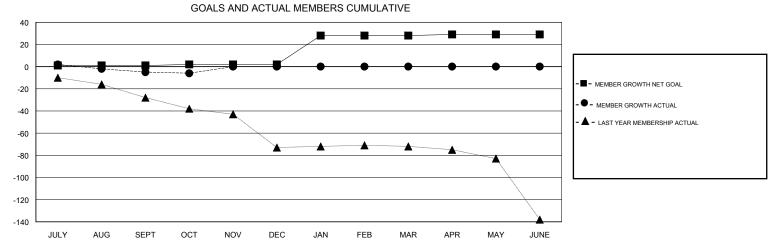

## STEVE ANTON **LOCATION ILLINOIS GMT CA** Clubs Members RESULTS FOR 2018-2019 RESULTS FOR 2018-2019 NEW CLUBS NEW CLUB GOAL DROPPED CLUBS MEMBER GROWTH NET MEMBER GROWTH DROPPED QUARTER QUARTER GOAL ACTUAL MEMBERS ACTUAL (including transfers) 0 0 0 20 20 JULY/AUG/SEPT JULY/AUG/SEPT 0 24 20 OCT/NOV/DEC 1 OCT/NOV/DEC 0 1 0 26 0 0 JAN/FEB/MAR JAN/FEB/MAR 0 0 0 0 0 1 APR/MAY/JUNE APR/MAY/JUNE